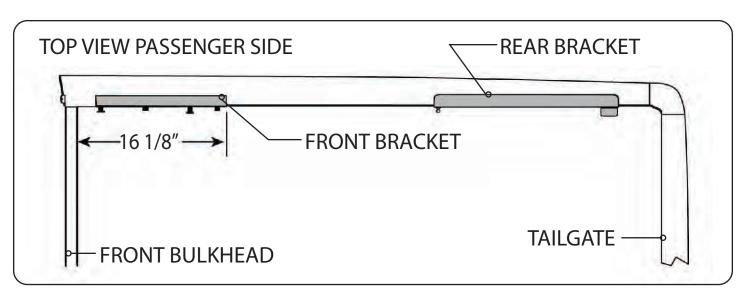

### **RE: Step 3 on the Quick Start Guide**

Measurement for the front mounting bracket is 16 1/8" from the back side of the bulkhead to the end of the bracket.

The fit of the cover to the truck bed is determined by the front mounting brackets. This measurement is a good starting point. Unfortunately not all truck beds are assembled 100% square, so some adjustments may be necessary after the cover is set on the truck.