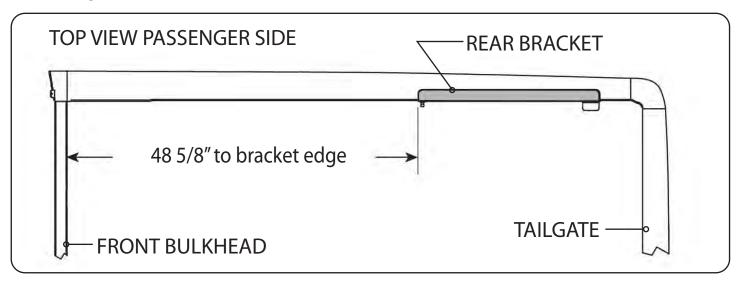

### RE: Step 2 on the Quick Start Guide

Measurement for the rear mounting bracket is 48 5/8" from the back side of the bulkhead to the front edge of the bracket.